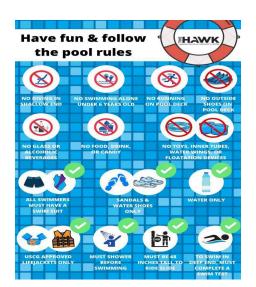

gramming, certain features may not be open during a modified open swim.

**Open Swim -** Features are available for use. Occasionally, classes or training may be conducted during open swim.

**Water Aerobics** – Your body will love this fat-burning, all-inclusive workout to the tune of motivating music, using a variety of equipment. This class will combine aerobic conditioning, strength training, endurance, and flexibility. You do not need to know how to swim, but you should be comfortable in the water.

**Water Dance -** Is an instructor-led high-energy workout utilizing the natural resistance of water while moving to the beat. This class involves 45-50 minutes of intense cardio burn using dance inspired moves. Swimming is not a required skill. Participants must be comfortable in water.